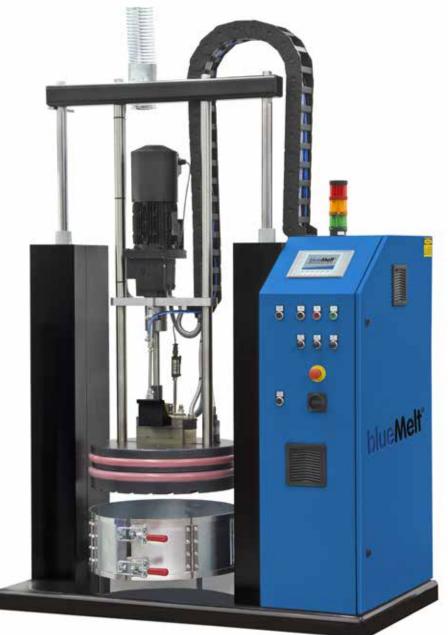

## **blue**Drum

## drum melter for 200kg container

Compact systems designed for the efficient metering and conservative melting of hot-melt and reactive PUR adhesives.

Modular design for lighter access to all components for improved service accessibility and low maintenance.

Customised configurations are possibly for every individual customer requirements within the industry. Precision gear pumps operation with max. two outlet ports.

Interchangeable melting plates with non-stick coating. Wearable parts can be exchanged individually. Ergonomic operation of the system control over the touch panel. Slim design which is extremely reliable for long service life by daily usage. Configurable as tandem system to provide uninterrupted adhesive supply.

fig. blueDrum 200

| Technical data        | blueDrum 200            |
|-----------------------|-------------------------|
| Heating capacity      | ca. 20kW                |
| Melting capacity      | 100 - 240kg/h           |
| Quantity pumps        | 1/ optional double pump |
| Quantity output ports | 1 or 2                  |
| Container size        | 200kg                   |
| Temperature size      | 50 - 220°C              |